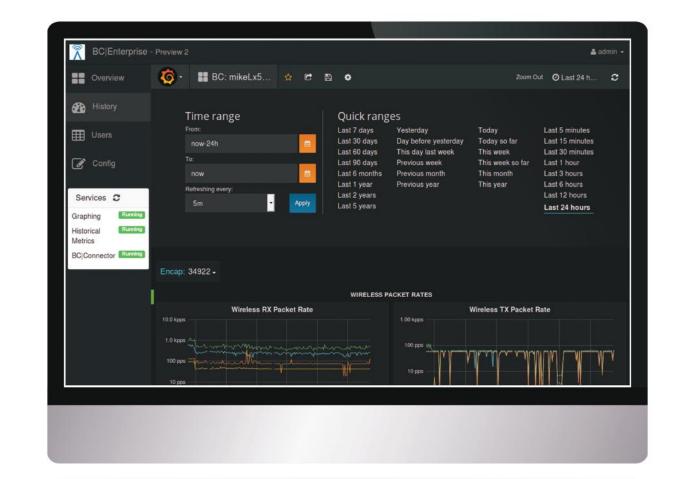

## Prepare for the Future of Your Kinetic Mesh® Network with BC|Enterprise

BreadCrumb dashboard screen displaying received and transmitted packet rates over designated time period.

## **BC|Enterprise Overview Graphs**

Landing page after login. Sidebar menu shows Overview, History, Users, Config and Services. Flexible chart arrangement. Drill down for each stat, bar or pie chart to full BreadCrumb® detail.

Important network data to include CPU Load, Free Memory, Temperature, Round-Trip Ping Latency and Channel Activity.

## **BC|Enterprise Multiple Dashboard Views**

Graphs can consist of a single BreadCrumb, a designated Group or the entire mesh; dashboards are automatically generated every 5 minutes unless modified otherwise.

Important network data to include InstaMesh® stats, Packet Handling, ARP/ND Multicast, Discoveries/Undeliverables.

Values for a specific point in time are displayed when hovering the mouse over chart area.

Clock icon allows users to modify dashboard time ranges which otherwise defaults to 24 hours.