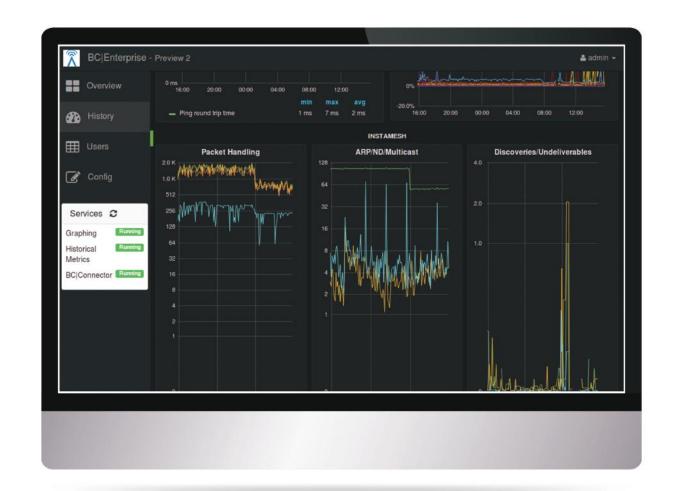

Important network data to include InstaMesh® stats, Packet Handling, ARP/ND Multicast, Discoveries/Undeliverables.

Values for a specific point in time are displayed when hovering the mouse over chart area.