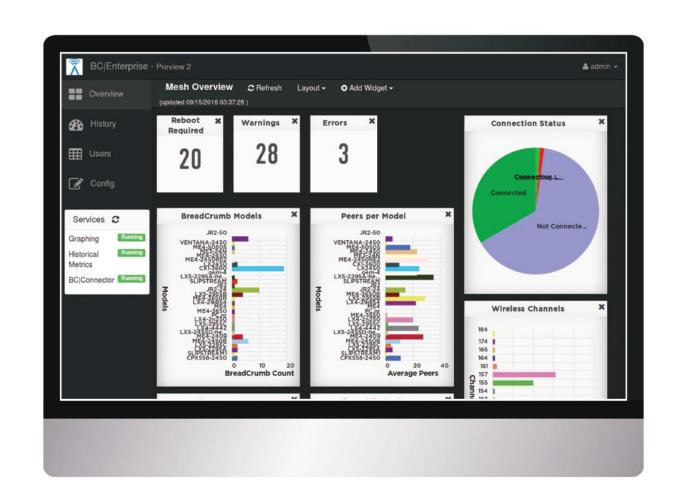

## **BC|Enterprise Overview Graphs**

Landing page after login. Sidebar menu shows Overview, History, Users, Config and Services. Flexible chart arrangement. Drill down for each stat, bar or pie chart to full BreadCrumb® detail.

Important network data to include CPU Load, Free Memory, Temperature, Round-Trip Ping Latency and Channel Activity.