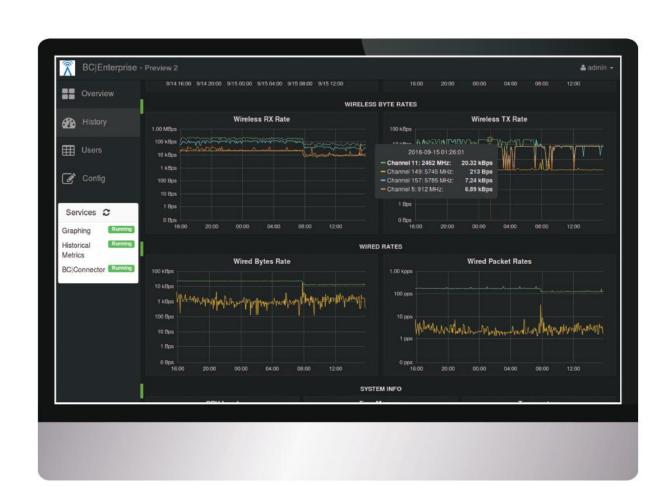

## Prepare for the Future of Your Kinetic Mesh® Network with BC|Enterprise

BreadCrumb dashboard screen displaying received and transmitted packet rates over designated time period.

Clock icon allows users to modify dashboard time ranges which otherwise defaults to 24 hours.