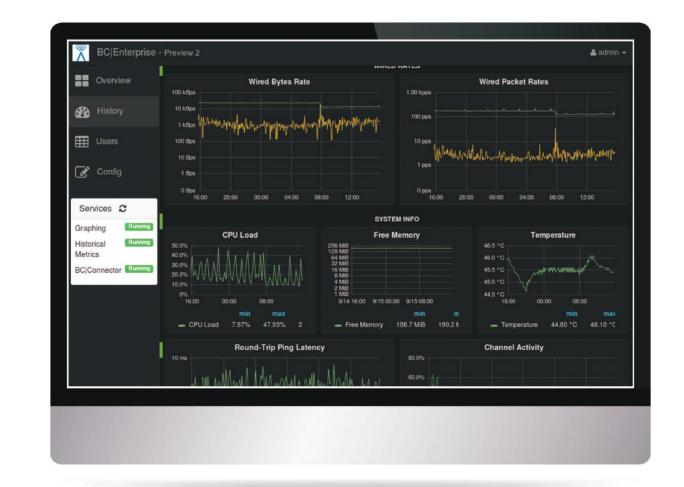

Important network data to include CPU Load, Free Memory, Temperature, Round-Trip Ping Latency and Channel Activity.