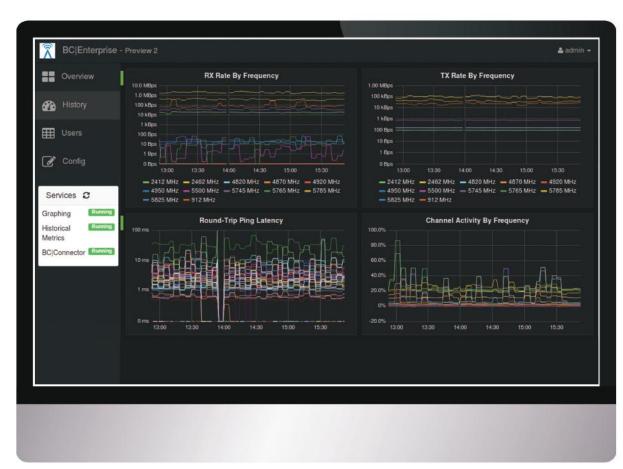

## **BC|Enterprise Overview Graphs**

Landing page after login. Sidebar menu shows Overview, History, Users, Config and Services. Flexible chart arrangement. Drill down for each stat, bar or pie chart to full BreadCrumb® detail.

Important network data to include CPU Load, Free Memory, Temperature, Round-Trip Ping Latency and Channel Activity.