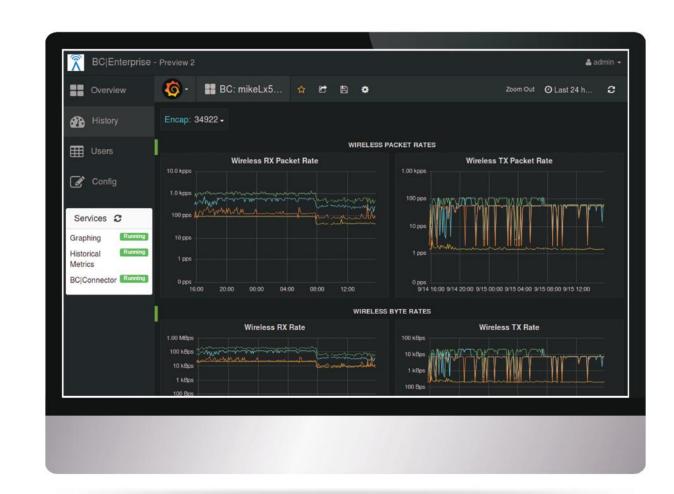

## Prepare for the Future of Your Kinetic Mesh® Network with BC|Enterprise

BreadCrumb dashboard screen displaying received and transmitted packet rates over designated time period.

Important network data to include InstaMesh® stats, Packet Handling, ARP/ND Multicast, Discoveries/Undeliverables.

Values for a specific point in time are displayed when hovering the mouse over chart area.

Clock icon allows users to modify dashboard time ranges which otherwise defaults to 24 hours.