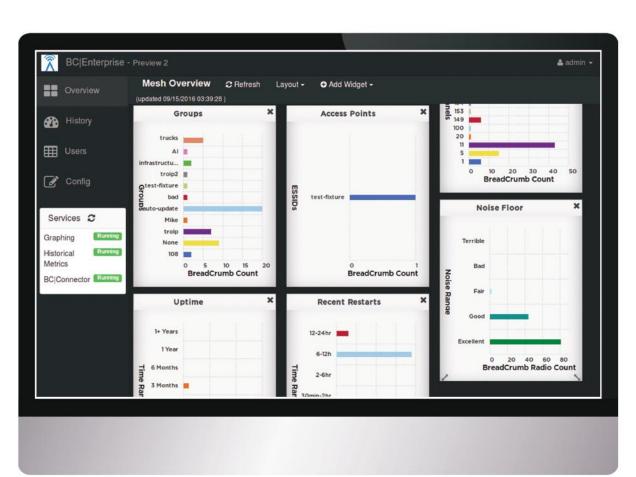

## **BC|Enterprise Multiple Dashboard Views**

Graphs can consist of a single BreadCrumb, a designated Group or the entire mesh; dashboards are automatically generated every 5 minutes unless modified otherwise.

Important network data to include InstaMesh® stats, Packet Handling, ARP/ND Multicast, Discoveries/Undeliverables.

Values for a specific point in time are displayed when hovering the mouse over chart area.